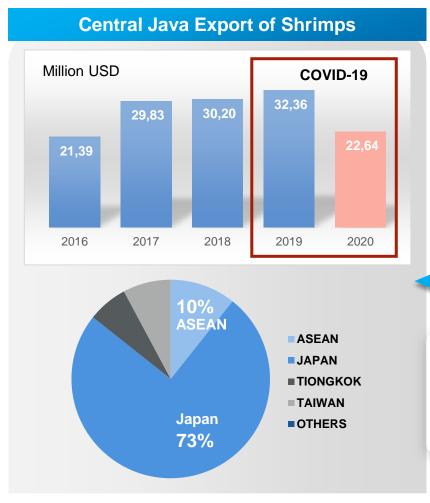

# THE INVESTMENT PROFILE

CILACAP REGENCY'S

# INTEGRATED SHRIMP INDUSTRY

**CILACAP, August 2021** 

1

#### PROJECT DESCRIPTION









### **PRODUCTION**

#### **Existing Performance**







## **MARKET & DEMAND**









#### **Fish and Shrimp Domestic Consumption**



4

# LOGISTIC

#### **JAVA ISLAND**



## PROJECT LOCATION IN BINANGUN DISTRICT, CILACAP REGENCY



#### LOGISTICS LINE



# 5 FINANCIAL



**Production** 

Market

**Projected Income** 

Projected Operational Cost

**Investment Cost** 

IRR

Payback Periode

|                                     |                      | <b>A</b>           |                            |
|-------------------------------------|----------------------|--------------------|----------------------------|
| Hatchery                            | Shrimp Feed Industry | Shrimp Farm        | Shrimp Processing Industry |
| 571.23 million shrimp<br>seeds/year | 6,000 tons/year      | 1,468.8 tons/year  | 3,780 tons/year            |
| Domestic