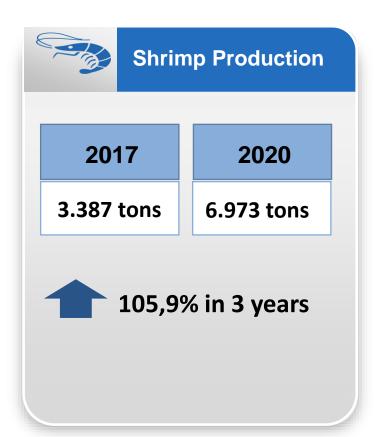

# THE INVESTMENT PROFILE

CILACAP REGENCY'S

# INTEGRATED SHRIMP INDUSTRY

**CILACAP, August 2021** 

1

#### PROJECT DESCRIPTION









### **PRODUCTION**

#### **Existing Performance**







## **MARKET & DEMAND**









#### **Fish and Shrimp Domestic Consumption**



4

# LOGISTIC

#### **JAVA ISLAND**



## PROJECT LOCATION IN BINANGUN DISTRICT, CILACAP REGENCY



#### LOGISTICS LINE



# 5 FINANCIAL



**Production** 

Market

**Projected Income** 

Projected Operational Cost

**Investment Cost** 

IRR

Payback Periode

|                                     |                      | <b>A</b>           |                            |
|-------------------------------------|----------------------|--------------------|----------------------------|
| Hatchery                            | Shrimp Feed Industry | Shrimp Farm        | Shrimp Processing Industry |
| 571.23 million shrimp<br>seeds/year | 6,000 tons/year      | 1,468.8 tons/year  | 3,780 tons/year            |
| D