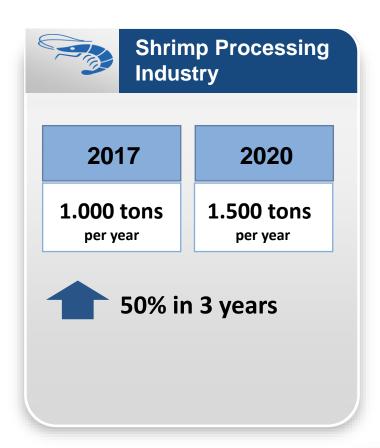

# THE INVESTMENT PROFILE

CILACAP REGENCY'S

# INTEGRATED SHRIMP INDUSTRY

**CILACAP, August 2021** 

1

#### PROJECT DESCRIPTION









### **PRODUCTION**

#### **Existing Performance**







## **MARKET & DEMAND**









#### **Fish and Shrimp Domestic Consumption**



4

# LOGISTIC

#### **JAVA ISLAND**



## PROJECT LOCATION IN BINANGUN DISTRICT, CILACAP REGENCY



#### LOGISTICS LINE



# 5 FINANCIAL



**Production** 

Market

**Projected Income** 

Projected Operational Cost

**Investment Cost** 

IRR

Payback Periode

|                                     |                      | <b>A</b>           |                            |
|-------------------------------------|----------------------|--------------------|----------------------------|
| Hatchery                            | Shrimp Feed Industry | Shrimp Farm        | Shrimp Processing Industry |
| 571.23 million shrimp<br>seeds/year | 6,000 tons/year      | 1,468.8 tons/year  | 3,780 tons/year            |
| Dom