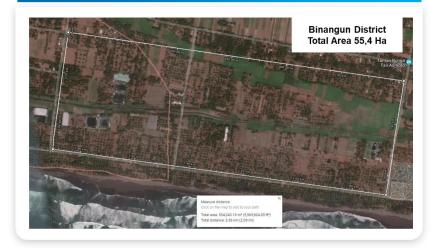

# THE INVESTMENT PROFILE

CILACAP REGENCY'S

# INTEGRATED SHRIMP INDUSTRY

**CILACAP, August 2021** 

1

#### PROJECT DESCRIPTION









### **PRODUCTION**

#### **Existing Performance**







## **MARKET & DEMAND**









#### **Fish and Shrimp Domestic Consumption**



4

# LOGISTIC

#### **JAVA ISLAND**



## PROJECT LOCATION IN BINANGUN DISTRICT, CILACAP REGENCY



#### LOGISTICS LINE



# 5 FINANCIAL



**Production** 

Market

**Projected Income** 

Projected Operational Cost

**Investment Cost** 

IRR

Payback Periode

|                                     |                      | <b>A</b>           |                            |
|-------------------------------------|----------------------|--------------------|----------------------------|
| Hatchery                            | Shrimp Feed Industry | Shrimp Farm        | Shrimp Processing Industry |
| 571.23 million shrimp<br>seeds/year | 6,000 tons/year      | 1,468.8 tons/year  | 3,780 tons/year            |
| Domestic                            | Domestic & Export    | Domestic           | Domestic & Export          |
| USD 1.60 m / year                   | USD 6.29 m / year    | USD 7.19 m