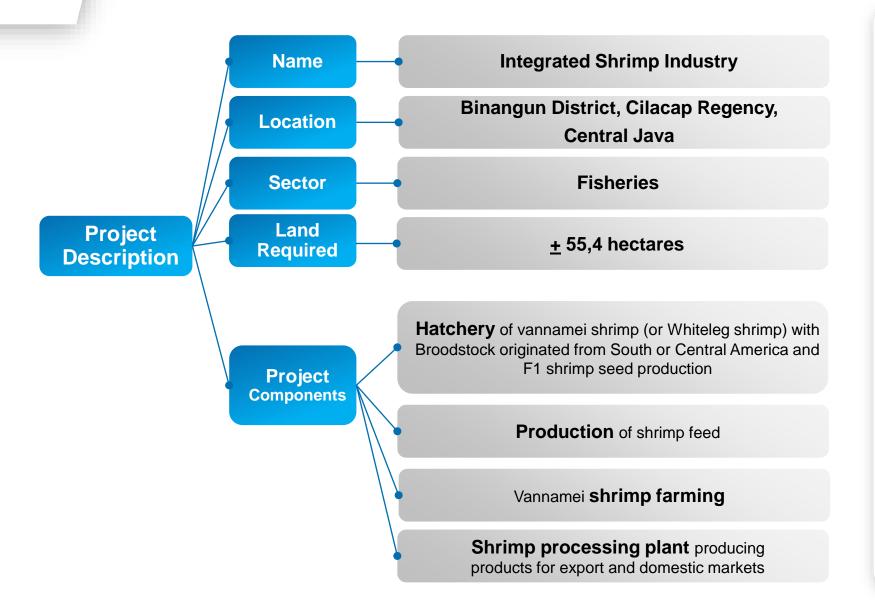

# THE INVESTMENT PROFILE

CILACAP REGENCY'S

# INTEGRATED SHRIMP INDUSTRY

**CILACAP, August 2021** 

1

#### PROJECT DESCRIPTION









### **PRODUCTION**

#### **Existing Performance**







## **MARKET & DEMAND**









#### **Fish and Shrimp Domestic Consumption**



4

# LOGISTIC

#### **JAVA ISLAND**



## PROJECT LOCATION IN BINANGUN DISTRICT, CILACAP REGENCY



#### LOGISTICS LINE



# 5 FINANCIAL



**Production** 

Market

**Projected Income** 

Projected Operational Cost

**Investment Cost** 

IRR

Payback Periode

|                                     |                      | <b>A</b>           |                            |
|-------------------------------------|----------------------|--------------------|----------------------------|
| Hatchery                            | Shrimp Feed Industry | Shrimp Farm        | Shrimp Processing Industry |
| 571.23 million shrimp<br>seeds/year | 6,000 tons/year