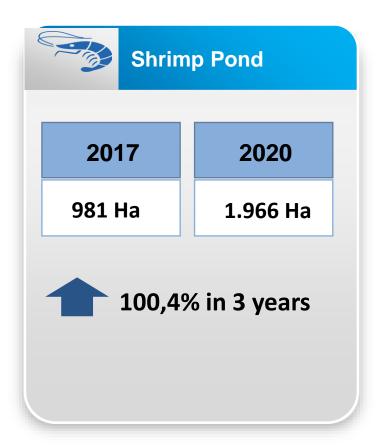

# THE INVESTMENT PROFILE

CILACAP REGENCY'S

# INTEGRATED SHRIMP INDUSTRY

**CILACAP, August 2021** 

1

#### PROJECT DESCRIPTION









### **PRODUCTION**

#### **Existing Performance**







## **MARKET & DEMAND**









#### **Fish and Shrimp Domestic Consumption**



4

# LOGISTIC

#### **JAVA ISLAND**



## PROJECT LOCATION IN BINANGUN DISTRICT, CILACAP REGENCY



#### LOGISTICS LINE



# 5 FINANCIAL



**Production** 

Market

**Projected Income** 

Projected Operational Cost

**Investment Cost** 

IRR

Payback Periode

|                                     |                      | <b>A</b>           |                            |
|-------------------------------------|----------------------|--------------------|----------------------------|
| Hatchery                            | Shrimp Feed Industry | Shrimp Farm        | Shrimp Processing Industry |
| 571.23 million shrimp<br>seeds/year | 6,000 tons/year      | 1,468.8 tons/year  | 3,780 tons/year            |
|