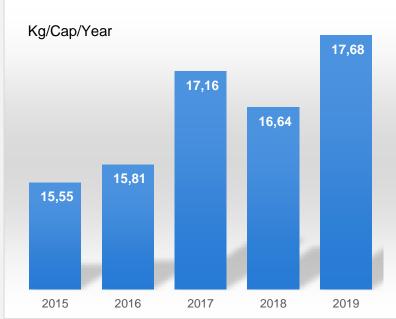

# THE INVESTMENT PROFILE

CILACAP REGENCY'S

# INTEGRATED SHRIMP INDUSTRY

**CILACAP, August 2021** 

1

#### PROJECT DESCRIPTION









### **PRODUCTION**

#### **Existing Performance**







## **MARKET & DEMAND**









#### **Fish and Shrimp Domestic Consumption**



4

# LOGISTIC

#### **JAVA ISLAND**



## PROJECT LOCATION IN BINANGUN DISTRICT, CILACAP REGENCY



#### LOGISTICS LINE



# 5 FINANCIAL



**Production** 

Market

**Projected Income** 

Projected Operational Cost

**Investment Cost** 

IRR

Payback Periode

|                                     |                      | <b>A</b>           |                            |
|-------------------------------------|----------------------|--------------------|----------------------------|
| Hatchery                            | Shrimp Feed Industry | Shrimp Farm        | Shrimp Processing Industry |
| 571.23 million shrimp<br>seeds/year | 6,000 tons/year      | 1,468.8 tons/year  | 3,780 tons/year            |
| Domestic                            | Domestic & Export    | Domestic           | Do