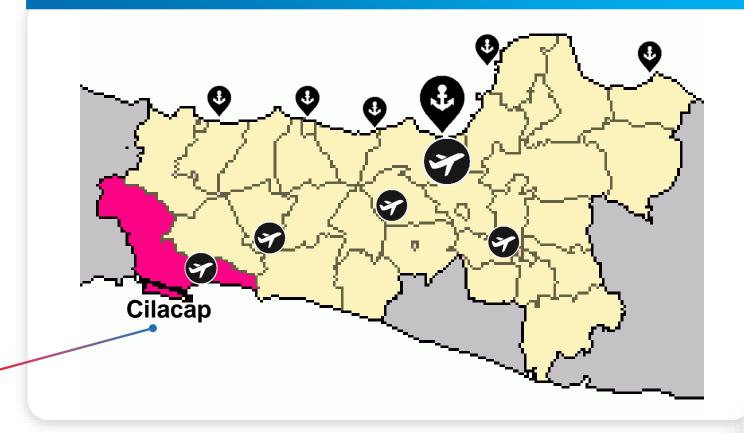

# LOGISTIC

#### **JAVA ISLAND**

## PROJECT LOCATION IN BINANGUN DISTRICT, CILACAP REGENCY

#### LOGISTICS LINE